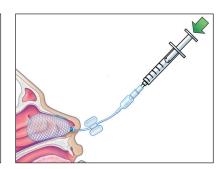

4 Inflate the cuff to provide a gentle, lowpressure tamponade delivering the CMC fabric directly to the bleed site.

5 Reassess after 15-20 minutes; reinflate to ensure proper pressure (if necessary) and tape to patient's cheek away from the upper lip.