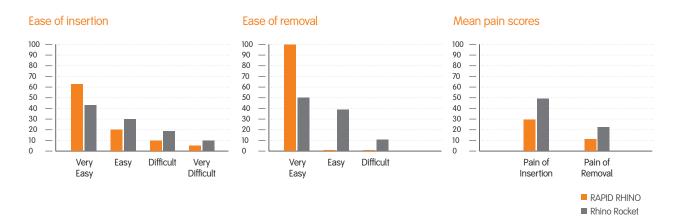

## Comparison

A comparison of RAPID RHINO<sup>°</sup> epistaxis products to Rhino Rocket<sup>2</sup> for the treatment of epistaxis in the emergency department<sup>1</sup>: RAPID RHINO epistaxis products provide greater patient comfort at insertion and at removal.