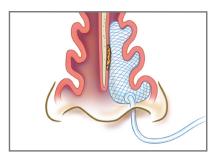

Inflatable tamponade designed to create a fast, single treatment solution with a low-profile and self-lubricating properties

# Offering a full range of epistaxis solutions

Ultra low profile and self-lubricating hydrocolloid fabric provides for unsurpassed<sup>1</sup> ease of insertion and removal.

CMC - infused exterior fabric wets into a self-lubricating gel for optimal patient comfort from insertion to removal

# **Features**

- Easy to insert and remove
- Quickly conforms to nasal anatomy

- ----

- Marile

- Provides gentle and even compression to areas of epistaxis
- Designed to prevent adherence to tissue or blood clots upon removal
- Available in a wide range of sizes