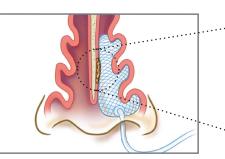

## RAPID RHINO product usage directions

1 Soak in sterile water for a FULL 30 seconds.

2 Insert along superior aspect of the hard palate until the blue indicator is past the nares.

3 Using a 20ml syringe, inflate the Rapid Rhino device with AIR only. Monitor the pilot cuff for direct tactile feedback; Stop inflation when the pilot cuff becomes rounded and feels firm when squeezed.

4 Inflate the cuff to provide a gentle, lowpressure tamponade delivering the CMC fabric directly to the bleed site.

5 Reassess after 15-20 minutes; reinflate to ensure proper pressure (if necessary) and tape to patient's cheek away from the upper lip.