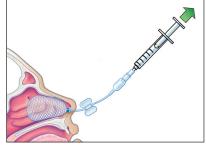

## RAPID RHINO product usage directions

1 Soak in sterile water for a FULL 30 seconds.

2 Insert along superior aspect of the hard palate until the blue indicator is past the nares.

3 Using a 20ml syringe, inflate the Rapid Rhino device with AIR only. Monitor the pilot cuff for direct tactile feedback; Stop inflation when the pilot cuff becomes rounded and feels firm when squeezed.

4 Inflate the cuff to provide a gentle, lowpressure tamponade delivering the CMC fabric directly to the bleed site.

5 Reassess after 15-20 minutes; reinflate to ensure proper pressure (if necessary) and tape to patient's cheek away from the upper lip.