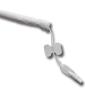

# **Features**

- Easy to insert and remove
- Quickly conforms to nasal anatomy

- ----

- Marile

- Provides gentle and even compression to areas of epistaxis
- Designed to prevent adherence to tissue or blood clots upon removal
- Available in a wide range of sizes