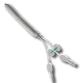

# **Features**

- Easy to insert and remove
- Quickly conforms to nasal anatomy

- ----

- Marile

- Provides gentle and even compression to areas of epistaxis
- Designed to prevent adherence to tissue or blood clots upon removal
- Available in a wide range of sizes