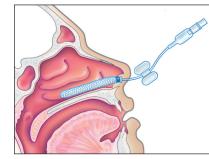

## RAPID RHINO product usage directions

1 Soak in sterile water for a FULL 30 seconds.

2 Insert along superior aspect of the hard palate until the blue indicator is past the nares.

3 Using a 20ml syringe, inflate the Rapid Rhino device with AIR only. Monitor the pilot cuff for direct tactile feedback; Stop inflation when the pilot cuff becomes rounded and feels firm when squeezed.