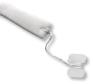

RAPID RHINO Nasal Pac (Uninflated 5.5cm anterior shown)

RAPID RHINO with Carboxymethylcellulose (CMC)