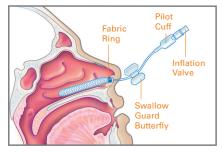

## RAPID RHINO product usage directions

1 Soak in sterile water for a FULL 30 seconds.

2 Insert along superior aspect of the hard palate until the blue indicator is past the nares.

3 Using a 20ml syringe, inflate the Rapid Rhino device with AIR only. Monitor the pilot cuff for direct tactile feedback; Stop inflation when the pilot cuff becomes rounded and feels firm when squeezed.

4 Inflate the cuff to provide a gentle, lowpressure tamponade delivering the CMC fabric directly to the bleed site.

5 Reassess after 15-20 minutes; reinflate to ensure proper pressure (if necessary) and tape to patient's cheek away from the upper lip.

6 Removal should occur 24-72 hours after treatment.