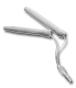

# Offering a full range of epistaxis solutions

Ultra low profile and self-lubricating hydrocolloid fabric provides for unsurpassed<sup>1</sup> ease of insertion and removal.

CMC - infused exterior fabric wets into a self-lubricating gel for optimal patient comfort from insertion to removal

# **Features**

- Easy to insert and remove
- Quickly conforms to nasal anatomy

- ----

- Marile

- Provides gentle and even compression to areas of epistaxis
- Designed to prevent adherence to tissue or blood clots upon removal
- Available in a wide range of sizes