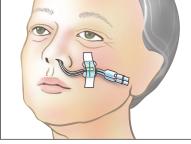

## RAPID RHINO product usage directions

1 Soak in sterile water for a FULL 30 seconds.

2 Insert along superior aspect of the hard palate until the blue indicator is past the nares.

3 Using a 20ml syringe, inflate the Rapid Rhino device with AIR only. Monitor the pilot cuff for direct tactile feedback; Stop inflation when the pilot cuff becomes rounded and feels firm when squeezed.

4 Inflate the cuff to provide a gentle, lowpressure tamponade delivering the CMC fabric directly to the bleed site.

5 Reassess after 15-20 minutes; reinflate to ensure proper pressure (if necessary) and tape to patient's cheek away from the upper lip.