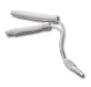

RAPID RHINO Nasal Pac (Uninflated 5.5cm anterior shown)

RAPID RHINO with Carboxymethylcellulose (CMC)