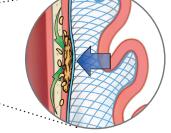

# Offering a full range of epistaxis solutions

Ultra low profile and self-lubricating hydrocolloid fabric provides for unsurpassed<sup>1</sup> ease of insertion and removal.

CMC - infused exterior fabric wets into a self-lubricating gel for optimal patient comfort from insertion to removal

# **Features**

- Easy to insert and remove
- Quickly conforms to nasal anatomy

- ----

- Marile

- Provides gentle and even compression to areas of epistaxis
- Designed to prevent adherence to tissue or blood clots upon removal
- Available in a wide range of sizes