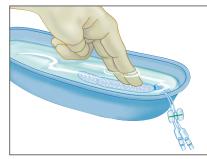

## RAPID RHINO product usage directions

1 Soak in sterile water for a FULL 30 seconds.

2 Insert along superior aspect of the hard palate until the blue indicator is past the nares.

3 Using a 20ml syringe, inflate the Rapid Rhino device with AIR only. Monitor the pilot cuff for direct tactile feedback; Stop inflation when the pilot cuff becomes rounded and feels firm when squeezed.