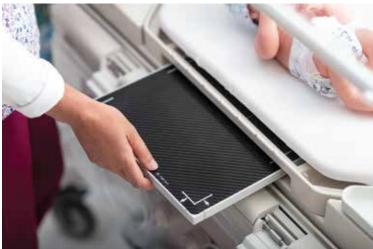

#### Your Choice of DRX Detectors.

Our broad line of detectors will provide optimal performance in the DRX-Revolution... and can be shared between X-ray rooms and mobile units throughout your facility – going wherever they're needed most. They include:

The **DRX Plus 3543** and **4343 Detectors** – even faster, lighter and more reliable than our previous models – use a Gadolinium (GOS) Scintillator for general radiography imaging.

The **DRX Plus 3543C** and **4343C Detectors** use a Cesium (CsI) Scintillator for dose-sensitive applications like pediatrics, with increased DQE and MTF.

The **DRX Plus 2530C Detector** offers a smaller-format design, optimal for pediatric imaging – and for fast, easy positioning in incubator trays. The 2530C is also ideal for orthopaedic imaging.