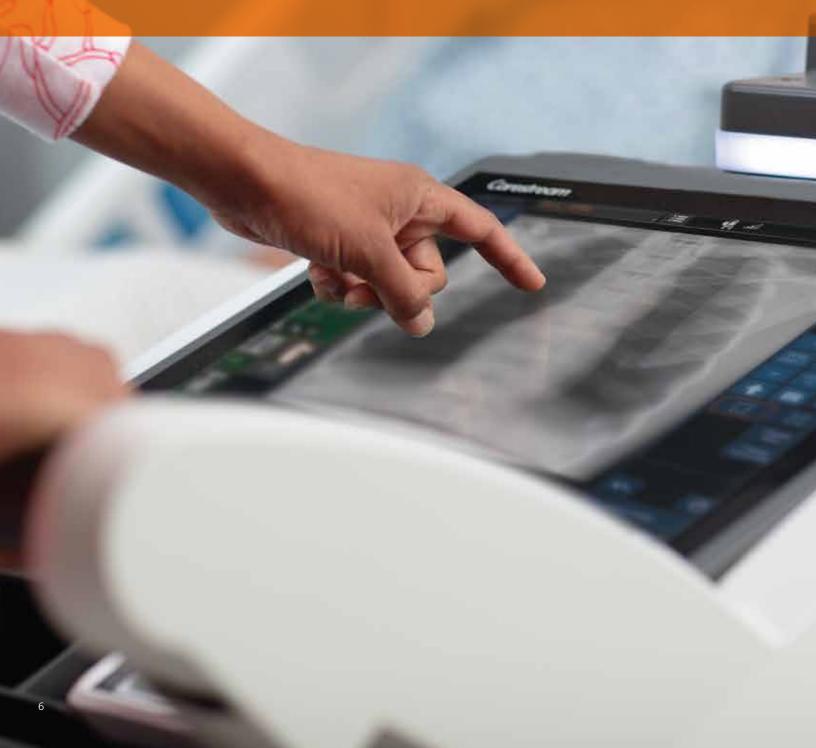

## Maximized Productivity and Accelerated Workflow.

With the DRX-Revolution, your productivity can skyrocket! The Revolution experience begins with a single card swipe – and your technologist is off and running. An intuitive GUI makes operation easy. A long tube-head reach – from the center of the cart to the axis of the X-ray beam – allows quicker patient access and faster, more accurate positioning. Even in crowded rooms.

Two touchscreen displays enable quick image review or technique changes from the console or tube-side. The system gives you an extra set of hands to help hold detectors for easy bagging. Plus, this "X-ray Room on Wheels" offers plenty of storage for gloves, extra batteries, markers, bags and more.