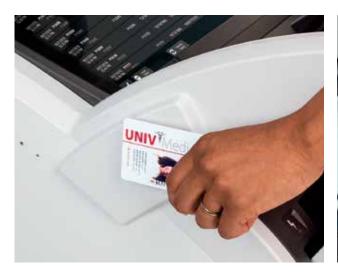

## Maximized Productivity and Accelerated Workflow.

With the DRX-Revolution, your productivity can skyrocket! The Revolution experience begins with a single card swipe – and your technologist is off and running. An intuitive GUI makes operation easy. A long tube-head reach – from the center of the cart to the axis of the X-ray beam – allows quicker patient access and faster, more accurate positioning. Even in crowded rooms.