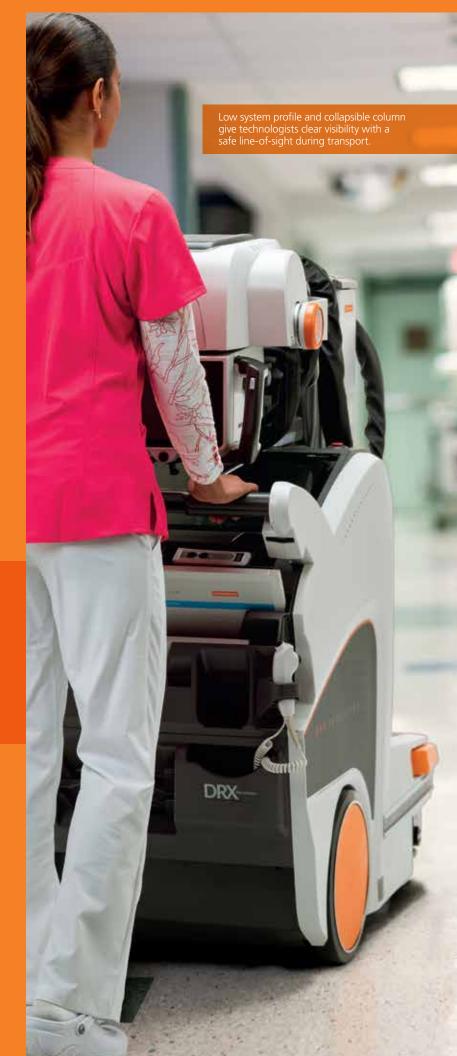

### At Carestream, Innovation is Always on the Move.

When we introduced the original CARESTREAM DRX-Revolution Mobile X-ray System, mobile imaging was forever redefined. For the first time, technologists had a clear, safe line of sight during transport – thanks to the industry's first automatic, collapsible column. This, plus the Revolution's low-profile design and superb maneuverability, meant that the tight spaces of the ICU, ER, patient rooms and OR were no longer a barrier to fast, high-quality image-capture at the bedside.

The Revolution lets you bring imaging to the patient, quickly and easily. The system is so compact and maneuverable, you can move it effortlessly – even make a 360-degree turn. Plus, the low profile gives you an unobstructed view, thanks to its collapsible column. Technologists will get to where they're needed faster – and more safely.

Automatic collapsible column provides a clear, safe line of sight during transport. Optional pediatric skins are designed to help put your little patients at ease.