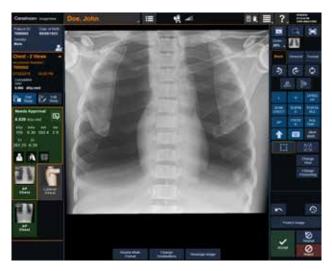

## Advanced Image Processing.

The DRX-Revolution offers robust functionality with Carestream's most advanced image processing in a single platform – resulting in ease of use and image quality that can take productivity to new levels.

EVP Plus (Enhanced Visualization Processing), an option in our ImageView Software, delivers a range of standard "looks," as well as customized "looks" based on a facility's preference and workflow.

Users will benefit from prior image review, including techniques and exposure history, with PACS-based query/retrieve capabilities.

## Maximized Productivity and Accelerated Workflow.

With the DRX-Revolution, your productivity can skyrocket! The Revolution experience begins with a single card swipe – and your technologist is off and running. An intuitive GUI makes operation easy. A long tube-head reach – from the center of the cart to the axis of the X-ray beam – allows quicker patient access and faster, more accurate positioning. Even in crowded rooms.

Two touchscreen displays enable quick image review or technique changes from the console or tube-side. The system gives you an extra set of hands to help hold detectors for easy bagging. Plus, this "X-ray Room on Wheels" offers plenty of storage for gloves, extra batteries, markers, bags and more.