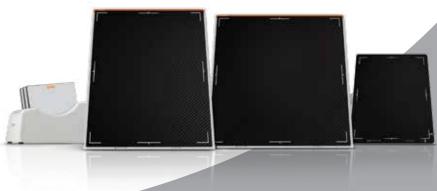

#### Your Choice of DRX Detectors.

Our broad line of detectors will provide optimal performance in the DRX-Revolution... and can be shared between X-ray rooms and mobile units throughout your facility – going wherever they're needed most. They include:

The **DRX Plus 3543** and **4343 Detectors** – even faster, lighter and more reliable than our previous models – use a Gadolinium (GOS) Scintillator for general radiography imaging.

The **DRX Plus 3543C** and **4343C Detectors** use a Cesium (CsI) Scintillator for dose-sensitive applications like pediatrics, with increased DQE and MTF.

The **DRX Plus 2530C Detector** offers a smaller-format design, optimal for pediatric imaging – and for fast, easy positioning in incubator trays. The 2530C is also ideal for orthopaedic imaging.

#### Industry-Leading Performance: Meet Our Family of DRX Detectors.

Our portfolio of DR detectors includes wireless, shareable and fixed models to meet your demands based on exam type, detector size, dosage level and budget.