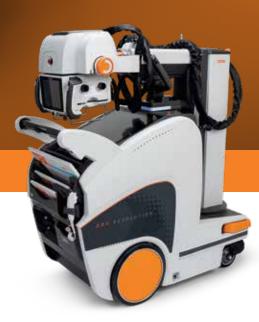

**Carestream** 

DRX-Revolution Mobile X-ray System

### At Carestream, Innovation is Always on the Move.

When we introduced the original CARESTREAM DRX-Revolution Mobile X-ray System, mobile imaging was forever redefined. For the first time, technologists had a clear, safe line of sight during transport – thanks to the industry's first automatic, collapsible column. This, plus the Revolution's low-profile design and superb maneuverability, meant that the tight spaces of the ICU, ER, patient rooms and OR were no longer a barrier to fast, high-quality image-capture at the bedside.

The Revolution lets you bring imaging to the patient, quickly and easily. The system is so compact and maneuverable, you can move it effortlessly – even make a 360-degree turn. Plus, the low profile gives you an unobstructed view, thanks to its collapsible column. Technologists will get to where they're needed faster – and more safely.