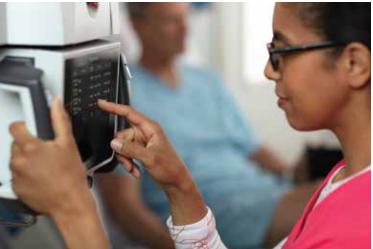

## Maximized Productivity and Accelerated Workflow.

With the DRX-Revolution, your productivity can skyrocket! The Revolution experience begins with a single card swipe – and your technologist is off and running. An intuitive GUI makes operation easy. A long tube-head reach – from the center of the cart to the axis of the X-ray beam – allows quicker patient access and faster, more accurate positioning. Even in crowded rooms.

Two touchscreen displays enable quick image review or technique changes from the console or tube-side. The system gives you an extra set of hands to help hold detectors for easy bagging. Plus, this "X-ray Room on Wheels" offers plenty of storage for gloves, extra batteries, markers, bags and more.