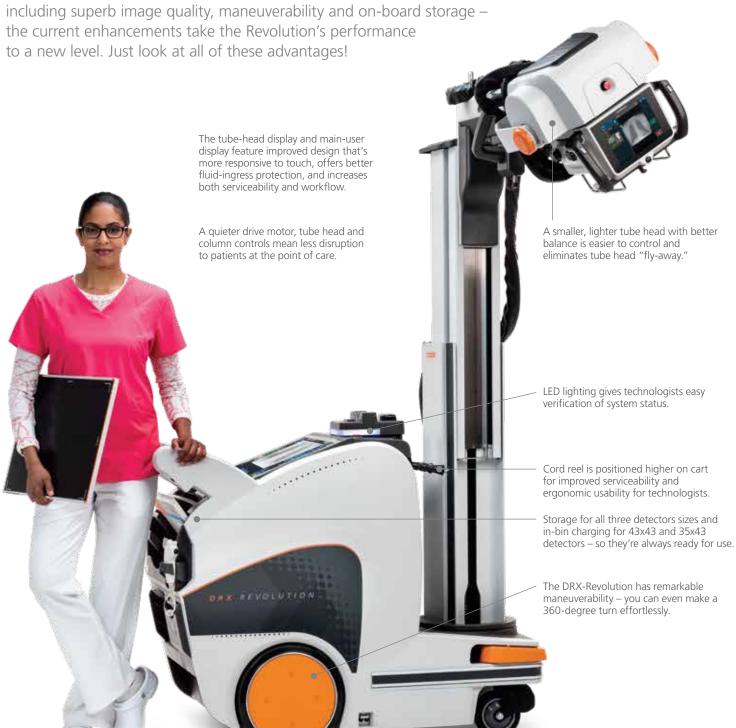

#### **Advantages at a Glance**

**Design Improvements Include:** 

- The tube head and collimator are smaller, lighter and better balanced, for easier use and faster positioning.
- Display screens are more responsive, with enhanced function, and redesigned to better protect against fluid ingress.
- Brakes and drive motors are quieter and less likely to disturb patients.
- Functional LED lighting provides the technologist with another point of visibility of system status.

#### Additional Design Improvements:

- Improved Battery Gauge uses an updated color scheme to display battery-charge levels, reducing the possibility of a dead battery.
- Tube-head detents increase users' positioning confidence
- CARESTREAM ImageView Software delivers improved workflow, plus access to the desktop where a facility's HIS/RIS can be accessed – reducing the steps involved in starting or ending an exam.
- HDMI Isolation allows a secondary monitor to mirror the main display, providing a secondary viewing option in cases where sterility could be compromised from moving around the room to view images.
- Windows 10 gives added protection for sensitive Patient Health Information against access by unauthorized users.

The Revolution lets you bring imaging to the patient, quickly and easily. The system is so compact and maneuverable, you can move it effortlessly – even make a 360-degree turn. Plus, the low profile gives you an unobstructed view, thanks to its collapsible column. Technologists will get to where they're needed faster – and more safely.