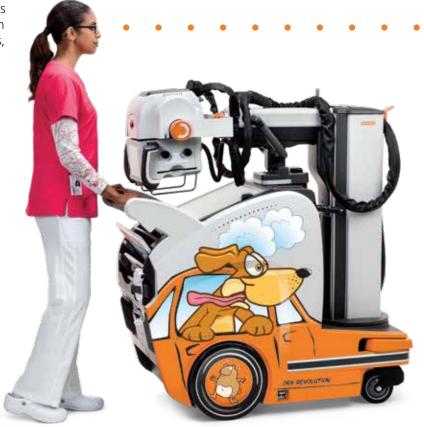

Our Pediatric package uses image processing specifically designed for pediatric views. It's designed to optimize image quality by utilizing pediatric-centric acquisition and processing parameters that suppress noise and enhance detail, based on patient size. Whimsical, child-friendly DRX-Revolution graphics help put pediatric patients at ease.

Automatic collapsible column provides a clear, safe line of sight during transport. Optional pediatric skins are designed to help put your little patients at ease.