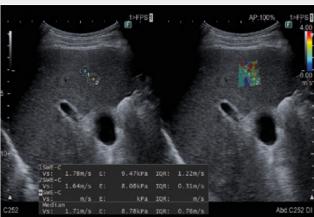

## **PREMIUM SYSTEM**

The ARIETTA™ 850 DeepInsight™ Ultrasound System has unique and advanced applications that quickly provide diagnostic information keeping it one step ahead of the market

Powerful technologies for confident evaluation of diffuse liver diseases such as steatosis and fibrosis.