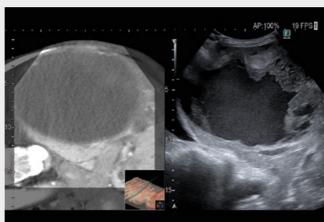

### **DEEPINSIGHT™ TECHNOLOGY 2** REiLI

**DeepInsight™** technology utilizes an Artificial Intelligence (AI) technology which only extracts the necessary information to provide an unprecedented, highly accurate image quality.

#### **eFOCUSING PLUS**

Combined with the new eFocusing Plus technology, the ARIETTA™ 850 DeepInsight™ ultrasound system achieves new levels of sensitivity, penetration, contrast and spatial resolution.

#### **CARVING IMAGING**

Additionally, the advanced image processing technology Carving Imaging delivers imaging results with less patient dependency.