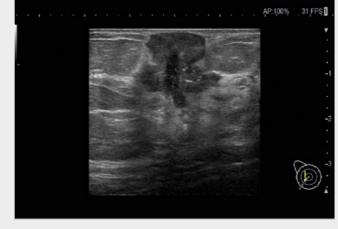

# YOUR ULTRASOUND PREMIUM SYSTEM

Early detection of lesions by depicting tumor vascularisation or vessel blood flow with an expert colour mode.

Spotting and characterising tissue abnormalities at an early stage for confident diagnosis and guidance during breast biopsy.