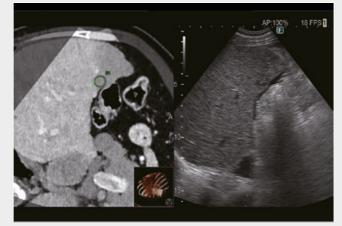

### **DEEPINSIGHT™ TECHNOLOGY 2** REiLI

**DeepInsight™** technology utilizes an Artificial Intelligence (AI) technology which only extracts the necessary information to provide an unprecedented, highly accurate image quality.

#### **eFOCUSING PLUS**

Combined with the new eFocusing Plus technology, the ARIETTA™ 850 DeepInsight™ ultrasound system achieves new levels of sensitivity, penetration, contrast and spatial resolution.

#### **CARVING IMAGING**

Additionally, the advanced image processing technology Carving Imaging delivers imaging results with less patient dependency.