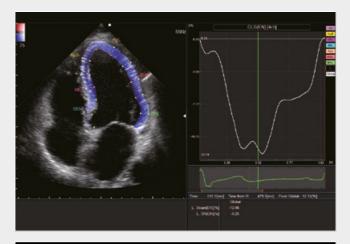

Real-time comparison between ultrasound and other imaging modalities for safer and more accurate interventional procedures.

Unique analytics package, for cardiac assessments in daily practice.

Advanced technologies from early diagnosis, to follow-up and detection of fetal and women's health.