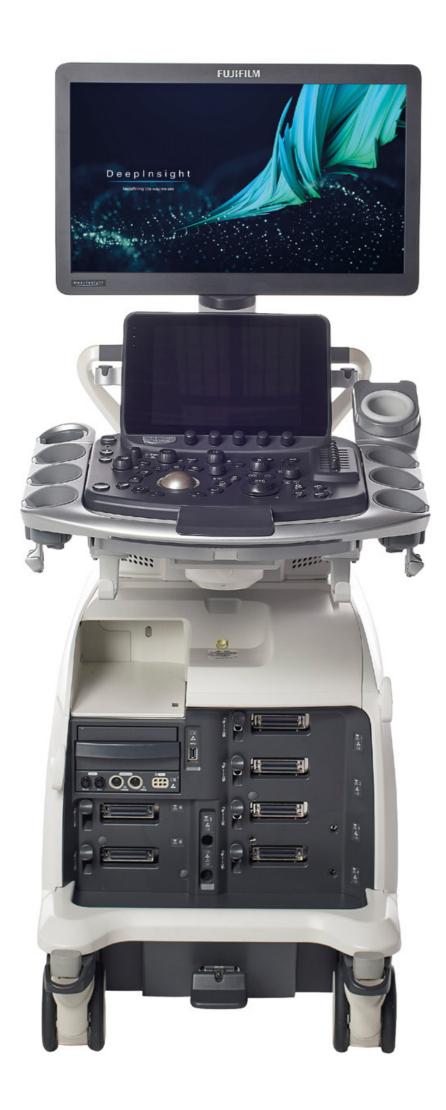

# Improve posture (and productivity) with the COMFORTABLE SOLUTION

Many sonographers suffer from work-related musculoskeletal disorders due to the unnatural posture required for a long day of scanning. Our platforms are designed with the latest ergonomic standards in mind: with large monitors, 360° flexible arms, and adjustable operator panels. You can customise your work environment according to your needs and examination type – thus ensuring a healthy posture with less fatigue and injuries.