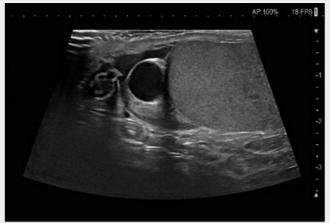

## **PREMIUM SYSTEM**

The ARIETTA™ 850 DeepInsight™ Ultrasound System has unique and advanced applications that quickly provide diagnostic information keeping it one step ahead of the market

Powerful technologies for confident evaluation of diffuse liver diseases such as steatosis and fibrosis.

Real-time comparison between ultrasound and other imaging modalities for safer and more accurate interventional procedures.

Unique analytics package, for cardiac assessments in daily practice.

Advanced technologies from early diagnosis, to follow-up and detection of fetal and women's health.