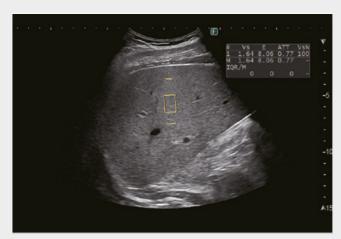

## **PREMIUM SYSTEM**

The ARIETTA™ 850 DeepInsight™ Ultrasound System has unique and advanced applications that quickly provide diagnostic information keeping it one step ahead of the market

Powerful technologies for confident evaluation of diffuse liver diseases such as steatosis and fibrosis.