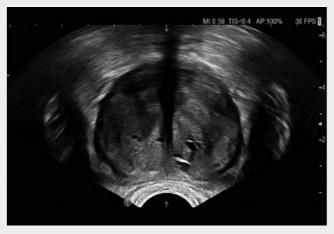

### **DEEPINSIGHT™ TECHNOLOGY 2** REiLI

**DeepInsight™** technology utilizes an Artificial Intelligence (AI) technology which only extracts the necessary information to provide an unprecedented, highly accurate image quality.

#### **eFOCUSING PLUS**

Combined with the new eFocusing Plus technology, the ARIETTA™ 850 DeepInsight™ ultrasound system achieves new levels of sensitivity, penetration, contrast and spatial resolution.

#### **CARVING IMAGING**

Additionally, the advanced image processing technology Carving Imaging delivers imaging results with less patient dependency.