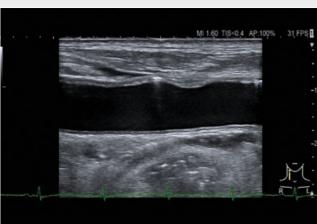

## **PREMIUM SYSTEM**

The ARIETTA™ 850 DeepInsight™ Ultrasound System has unique and advanced applications that quickly provide diagnostic information keeping it one step ahead of the market

Powerful technologies for confident evaluation of diffuse liver diseases such as steatosis and fibrosis.