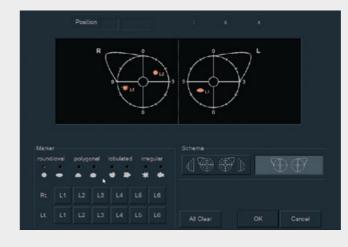

# PROTOCOL ASSISTANT guides you through your examination

Now you can establish standardised scanning protocols for various types of examinations – thus ensuring that all operators are on the same page. Our Protocol Assistant guides you through a series of defined steps, detecting any omissions or potential mistakes. You can even automatically derive the same imaging parameters simply by clicking on a reference image. So why wait? Start increasing efficiency and accuracy today.