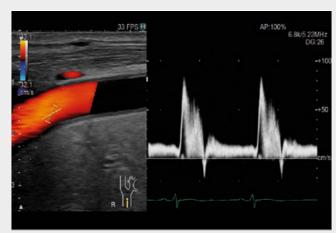

## **PREMIUM SYSTEM**

The ARIETTA™ 850 DeepInsight™ Ultrasound System has unique and advanced applications that quickly provide diagnostic information keeping it one step ahead of the market

Powerful technologies for confident evaluation of diffuse liver diseases such as steatosis and fibrosis.