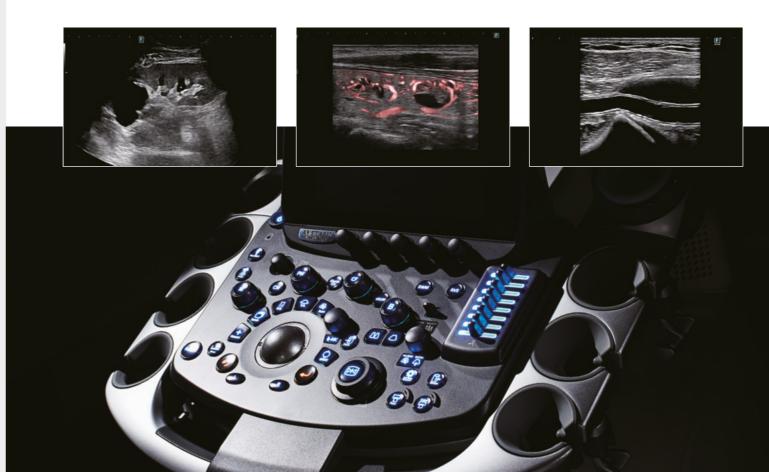

## **PREMIUM SYSTEM**

The ARIETTA™ 850 DeepInsight™ Ultrasound System has unique and advanced applications that quickly provide diagnostic information keeping it one step ahead of the market

Powerful technologies for confident evaluation of diffuse liver diseases such as steatosis and fibrosis.

## SEAMLESS WORKFLOW

## **EFFICIENT EXAMINATION**

Pre-existing examination protocols and imaging conditions can be programmed. Button operations can be reduced significantly to support efficient examinations. Additionally, a reference image can be displayed via the Guide View function.