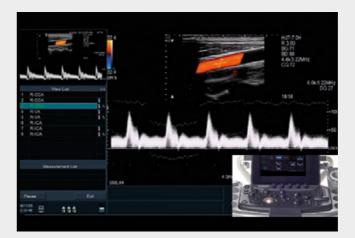

# Consistent PATIENT MANAGEMENT with automatic measurement reports

Because reporting is such an important and complex aspect of an ultrasound examination, we made sure that all our solutions do it automatically – by transferring all measurement results into a standardized report. With just one click you can easily track and manage your patient's history; share the report in multiple formats on various devices; or import it into third-party reporting platforms.