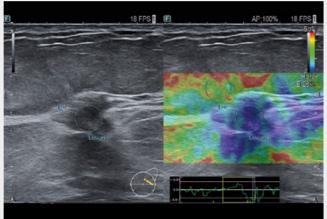

# YOUR ULTRASOUND PREMIUM SYSTEM

Early detection of lesions by depicting tumor vascularisation or vessel blood flow with an expert colour mode.

Spotting and characterising tissue abnormalities at an early stage for confident diagnosis and guidance during breast biopsy.