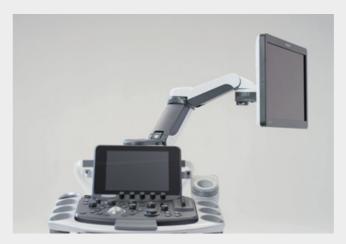

# Improve posture (and productivity) with the COMFORTABLE SOLUTION

Many sonographers suffer from work-related musculoskeletal disorders due to the unnatural posture required for a long day of scanning. Our platforms are designed with the latest ergonomic standards in mind: with large monitors, 360° flexible arms, and adjustable operator panels. You can customise your work environment according to your needs and examination type – thus ensuring a healthy posture with less fatigue and injuries.