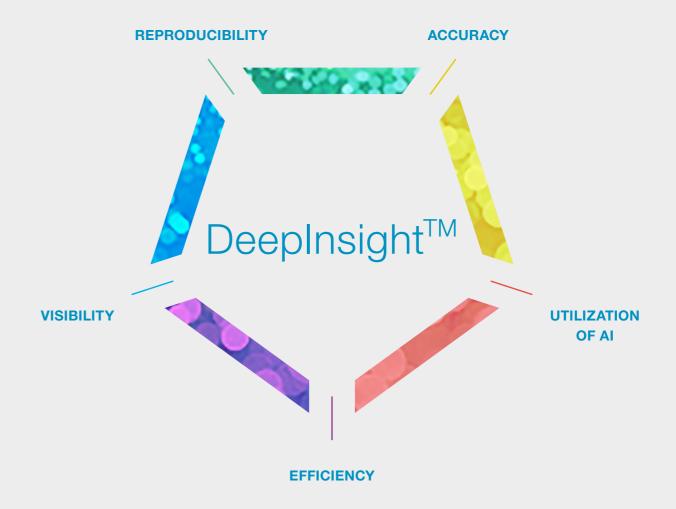

## **DeepInsight™ Technology**

Fujifilm Healthcare has been at the forefront of technology and product developments throughout their history and since the birth of diagnostic ultrasound imaging. Fujifilm Healthcare's vision for the future of ultrasound is the DeepInsight™ Technology. It represents our confidence in delivering outstanding image quality and the commitment to continue to innovate in order to reach the highest imaging standards. Fujifilm Healthcare also believes that innovative concepts are required to foster premium ultrasound imaging.

### **DEEPINSIGHT™ TECHNOLOGY 2** REiLI

**DeepInsight™** technology utilizes an Artificial Intelligence (AI) technology which only extracts the necessary information to provide an unprecedented, highly accurate image quality.