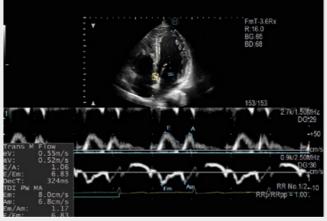

Real-time comparison between ultrasound and other imaging modalities for safer and more accurate interventional procedures.

Unique analytics package, for cardiac assessments in daily practice.

Advanced technologies from early diagnosis, to follow-up and detection of fetal and women's health.