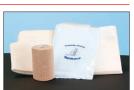

## Disposable Schure Loc™ XPS Sterile Kit, 10/cs\*

 Includes Sterile Forearm Wrap, Sterile Self-Adherant Coban™ and Sterile Drape (fits whole arm)

#800-0281 Disp. Schure Loc™ XPS Sterile Kit, 10/cs\* \*Sterile products are non-returnable.