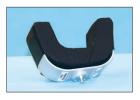

## Schure Loc™ XPS Elbow/Ankle Positioner

• Designed to safely and effectively hold upper and lower extremities. Comes complete with 2" thick deluxe pad.

**#790-0075** Schure Loc™ XPS Elbow/Ankle Positioner