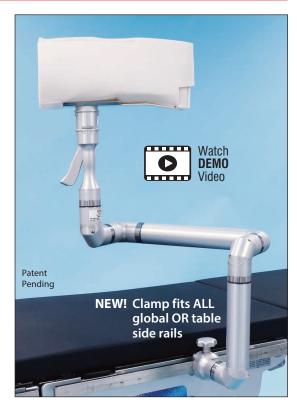

## Your New Surgical Assistant

Schure Loc™ XPS provides rigid fixation as well as unlimited intraoperative range of motion for shoulder arthroscopy, rotator cuff and total shoulder replacement surgical procedures

## Features

- With no foot pedals, hoses, hydraulics or power cords around the operating room table, Schure Loc™ XPS combines strength and flexibility when intra-operatively adjusting the operative limb
- Single lever releases all six joints for unlimited varied positioning and relocks instantly when released
- Smooth, effortless positioning enhances operative site exposure
- Schure Loc™ XPS attaches easily to any side rails that are within the following dimensions:

Rail Width Size: .23" - .39" (6 mm - 10 mm)

Rail Height Size: .98" - 1.49" (25 mm - 38 mm)

- Convenient Schure Loc™ Shoulder Kit includes a sterile drape, foam hand/forearm holder and self-adherent wrap
- 500 lb patient weight capacity